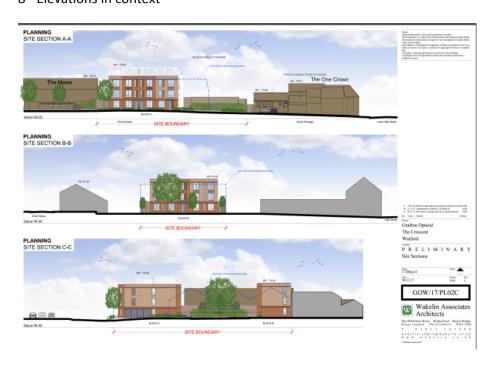

### Aerial views





Images from Google Maps

# Site layout



## 3 - Block A - Ground and first floor plans



## 4 - Block A - Second and third floor plans



## 5 - Block B - Floor plans



## 6 - Block A - Front elevation (The Crescent)





## 7 - Block A - Side elevation (facing High Street)



## 8 - Elevations in context



## 9 – Visuals

### PLANNING VISUAL 1



### PLANNING VISUAL 2



| Rev. Date   Steady |               |                 |