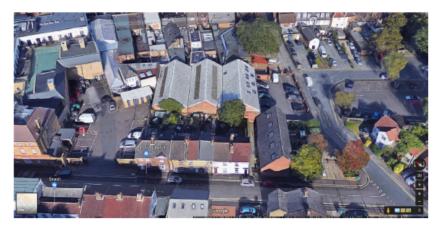

### Aerial views





Images from Google Maps

# Site layout



## 3 - Block A - Ground and first floor plans



## 4 - Block A - Second and third floor plans



## 5 - Block B - Floor plans



## 6 - Block A - Front elevation (The Crescent)





## 7 - Block A - Side elevation (facing High Street)



## 8 - Elevations in context



## 9 – Visuals

### PLANNING VISUAL 1



### PLANNING VISUAL 2



| Rev. Date   Steady |               |                 |