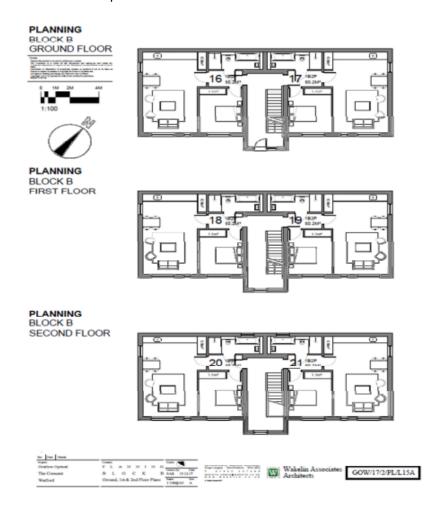

### Aerial views





Images from Google Maps

# Site layout



## 3 - Block A - Ground and first floor plans



## 4 - Block A - Second and third floor plans



## 5 - Block B - Floor plans



## 6 - Block A - Front elevation (The Crescent)





## 7 - Block A - Side elevation (facing High Street)



## 8 - Elevations in context



## 9 – Visuals

### PLANNING VISUAL 1



### PLANNING VISUAL 2



| Rev. Date   Steady |               |                 |