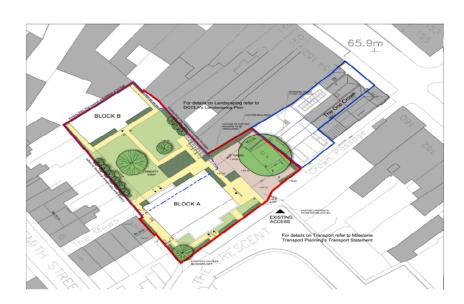

### Aerial views





Images from Google Maps

# Site layout



## 3 - Block A - Ground and first floor plans



## 4 - Block A - Second and third floor plans



## 5 - Block B - Floor plans



## 6 - Block A - Front elevation (The Crescent)





## 7 - Block A - Side elevation (facing High Street)



## 8 - Elevations in context



## 9 – Visuals

### PLANNING VISUAL 1



### PLANNING VISUAL 2



| Rev. Date   Steady |               |                 |