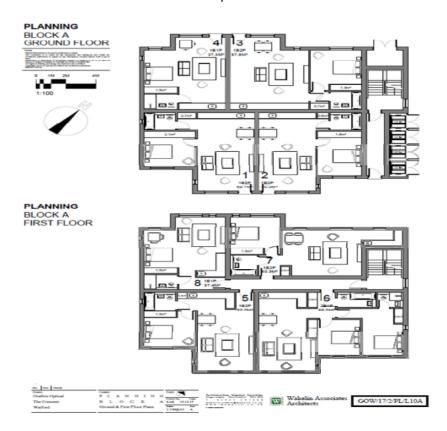

### Aerial views





Images from Google Maps

# Site layout



## 3 - Block A - Ground and first floor plans



## 4 - Block A - Second and third floor plans



## 5 - Block B - Floor plans



## 6 - Block A - Front elevation (The Crescent)





## 7 - Block A - Side elevation (facing High Street)



## 8 - Elevations in context



## 9 – Visuals

### PLANNING VISUAL 1



### PLANNING VISUAL 2



| Rev. Date   Steady |               |                 |